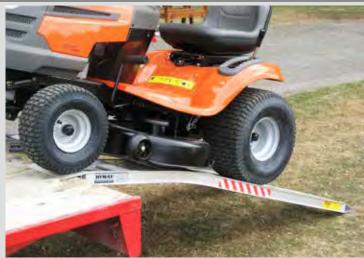

### RIDE-ON MOWER RAMPS

- Rated capacity 400kg/pair. Plenty of strength.
- Weigh only 6kg each. Easy to carry.
- Arched to prevent mower deck scraping.
- Hitches onto tailgate.