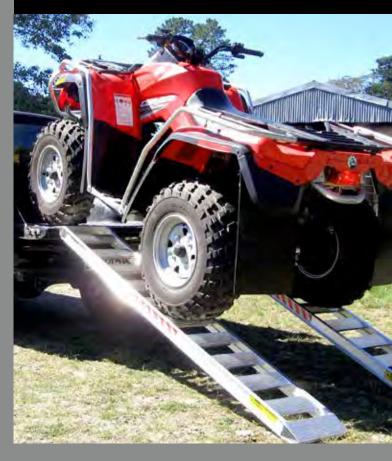

# **ATV RAMPS**

- Rated capacity 500kg/pair. Plenty of strength.
- Weigh only 7kg each. Easy to carry.
- Good gradient. Safe width.
- Hitches onto tailgate.