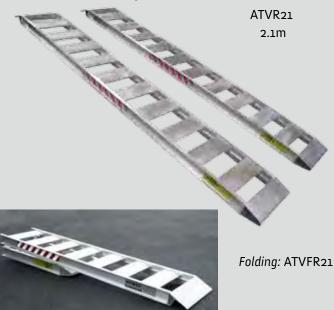

#### Specifications:

|         | Length | Folded<br>Length | Width | Rung<br>Spacing | Capacity<br>Per Pair | Weight |
|---------|--------|------------------|-------|-----------------|----------------------|--------|
| SxSR18  | 1.8    |                  | 300   | 8omm            | 700kg                | 7.okg  |
|         |        |                  |       |                 |                      |        |
| ATVR21  | 2.1    |                  | 290   | 8omm            | 500kg                | 7.okg  |
|         |        |                  |       |                 |                      |        |
| ATVFR21 | 2.1    | 1.4              | 290   | 8omm            | 500kg                | 7.5kg  |
|         |        |                  |       |                 |                      |        |
| ROR21   | 2.1    |                  | 275   | 50mm            | 400kg                | 6.5kg  |
|         |        |                  |       |                 |                      |        |
| ROFR21  | 2.1    | 1.4              | 275   | 50mm            | 400kg                | 7.okg  |

# **ATV RAMPS**

- Rated capacity 500kg/pair. Plenty of strength.
- Weigh only 7kg each. Easy to carry.
- Good gradient. Safe width.
- Hitches onto tailgate.