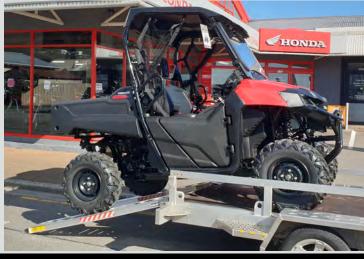

# **SxS RAMPS**

- Rated capacity 700kg/pair. Plenty of strength.
- Weigh only 7kg each. Easy to carry.
- Good gradient. Safe width.
- Hitches onto tailgate.

AVAILABLE AT YOUR LOCAL MOTORBIKE OR MOWER SHOP **ENQUIRE NOW!** 