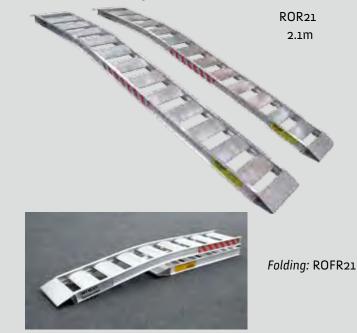

#### Specifications:

|         | Length | Folded<br>Length | Width | Rung<br>Spacing | Capacity<br>Per Pair | Weight |
|---------|--------|------------------|-------|-----------------|----------------------|--------|
| SxSR18  | 1.8    |                  | 300   | 8omm            | 700kg                | 7.okg  |
|         |        |                  |       |                 |                      |        |
| ATVR21  | 2.1    |                  | 290   | 8omm            | 500kg                | 7.okg  |
|         |        |                  |       |                 |                      |        |
| ATVFR21 | 2.1    | 1.4              | 290   | 8omm            | 500kg                | 7.5kg  |
|         |        |                  |       |                 |                      |        |
| ROR21   | 2.1    |                  | 275   | 50mm            | 400kg                | 6.5kg  |
|         |        |                  |       |                 |                      |        |
| ROFR21  | 2.1    | 1.4              | 275   | 50mm            | 400kg                | 7.okg  |

### RIDE-ON MOWER RAMPS

- Rated capacity 400kg/pair. Plenty of strength.
- Weigh only 6kg each. Easy to carry.
- Arched to prevent mower deck scraping.
- Hitches onto tailgate.