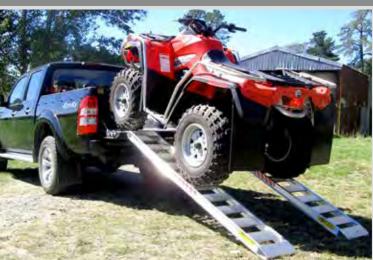

# **ATV RAMPS**

- Rated capacity 500kg/pair. Plenty of strength.
- Weigh only 7kg each. Easy to carry.
- Good gradient. Safe width.
- Hitches onto tailgate.