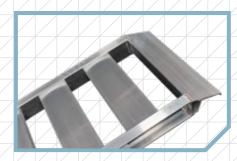

## HEADPLATE

The 500kg ramps have a unique headplate, measuring 60mm which sits on the back of your truck deck. The headplate is positioned for a 23° loading gradient.