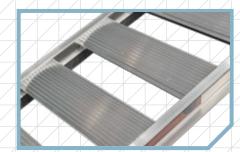

## RUNGS

Each rung is made out of high tensile aluminium extrusions produced right here in New Zealand. These 500kg ramps have rungs 250mm wide, which are virtually are set down 2mm into the side beams. They have a serrated top surface, designed for superior traction.