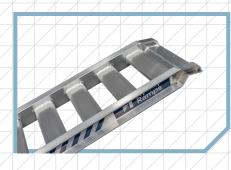

## **OVERVIEW**

Our 1500kg rated ramps at 3.3m long, are ideal if you're loading up to a high truck. Perfect for loading light equipment or vehicles.

All Hyway ramps are made from high tensile aluminium, produced right here in New Zealand.

## HEADPLATE

The 1500kg ramps have a unique headplate, measuring 90mm which sits on the back of your truck deck. The headplate is positioned for a 20° loading gradient.