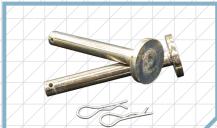

## HEADPLATE

The 1500kg ramps have a unique headplate, measuring 90mm which sits on the back of your truck deck. The headplate is positioned for a 20° loading gradient.

## SECURING PINS

We recommend using the steel pins supplied, to secure the ramps to your deck through the headplate. This will prevent the ramps from creeping during loading and unloading.