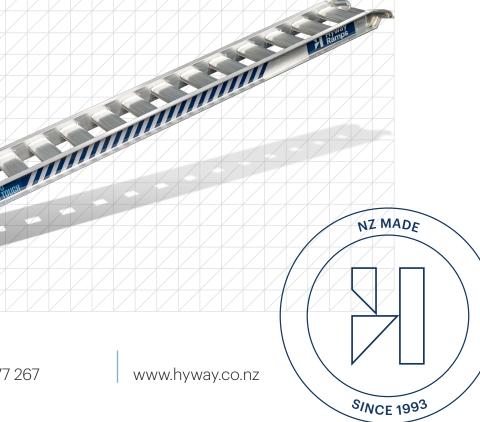

## **OVERVIEW**

Our 1500kg rated ramps at 3.3m long, are ideal if you're loading up to a high truck. Perfect for loading light equipment or vehicles.

All Hyway ramps are made from high tensile aluminium, produced right here in New Zealand.

## HEADPLATE

The 1500kg ramps have a unique headplate, measuring 90mm which sits on the back of your truck deck. The headplate is positioned for a 20° loading gradient.