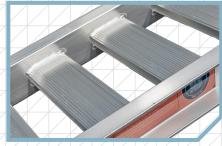

# RUNGS

Each rung is made out of high tensile aluminium extrusions produced right here in New Zealand. These 1500kg ramps have rungs 300mm wide, which are set down 30mm into the side beams. They have a serrated top surface, designed for superior traction.