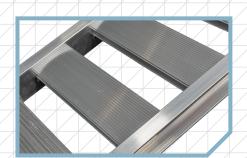

## RUNGS

Each rung is made out of high tensile aluminium extrusions produced right here in New Zealand. These 1200kg ramps have rungs 300mm wide, which are set down 6mm into the side beams. They have a serrated top surface, designed for superior traction.