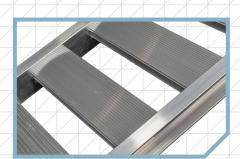

## RUNGS

Each rung is made out of high tensile aluminium extrusions produced right here in New Zealand. These 1100kg ramps have rungs 300mm wide, which are set down 6mm into the side beams. They have a serrated top surface, designed for superior traction.