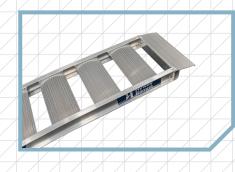

# HEADPLATE

The 400kg ramps have a unique headplate, measuring 60mm which sits on the back of your truck deck. The headplate is positioned for a 23° loading gradient.