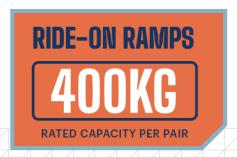

# RIDE ON RAMPS

**400KG RAMPS AT 2.1M LONG** 

# **SPECIFICATIONS**

CAPACITY: 400kg per pair

LENGTH: 2100mm

WIDTH: 275mm overall

WEIGHT: 6kg each

HEIGHT SUITABILITY: 550mm - 750mmm

SKU: ROR21

Folding version available for easier stowing and storage purposes.