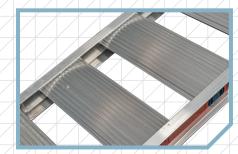

# RUNGS

Each rung is made out of high tensile aluminium extrusions produced right here in New Zealand. These 400kg ramps have rungs 250mm wide. They have a serrated top surface, designed for superior traction.