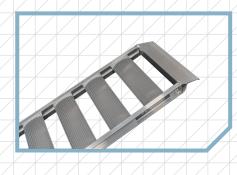

## HEADPLATE

The 700kg ramps have a unique headplate, measuring 60mm which sits on the back of your truck deck. The headplate is positioned for a 23° loading gradient.