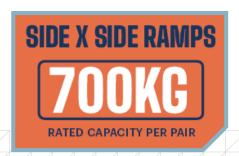

## CAPACITY: 700kg per pair

LENGTH: 1800mm

WIDTH: 345mm overall

info@hyway.co.nz

WEIGHT: 7kg each

HEIGHT SUITABILITY: 470mm - 640mmm

### **CAPACITY**

These ramps are rated for 700kg **axle load** rating across the pair. The rated capacity must exceed the heaviest axle of the machine you are loading.