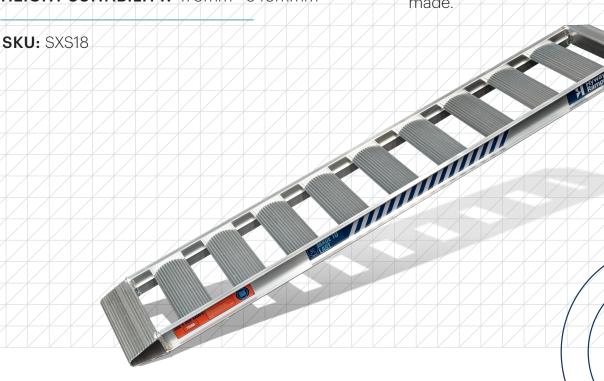

# SIDE X SIDE RAMPS

700KG RAMPS AT 1.8M LONG

## CAPACITY: 700kg per pair

LENGTH: 1800mm

WIDTH: 345mm overall

info@hyway.co.nz

WEIGHT: 7kg each

HEIGHT SUITABILITY: 470mm - 640mmm

## **OVERVIEW**

www.hyway.co.nz

Our Side-By-Side ramps are short, tough and easy to handle. They're a hassle-free solution when it comes to loading and unloading the side-by-sides. These offer you the perfect balance of strength, safety and weight. This is achieved by using specially designed high tensile extrusions.

## HEADPLATE

The 700kg ramps have a unique headplate, measuring 60mm which sits on the back of your truck deck. The headplate is positioned for a 23° loading gradient.

## RUNGS

Each rung is made out of high tensile aluminium extrusions produced right here in New Zealand. These 700kg ramps have rungs 300mm wide. They have a serrated top surface, designed for superior traction.