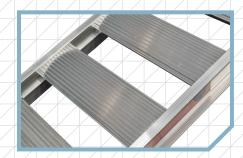

## RUNGS

Each rung is made out of high tensile aluminium extrusions produced right here in New Zealand. These 700kg ramps have rungs 300mm wide. They have a serrated top surface, designed for superior traction.